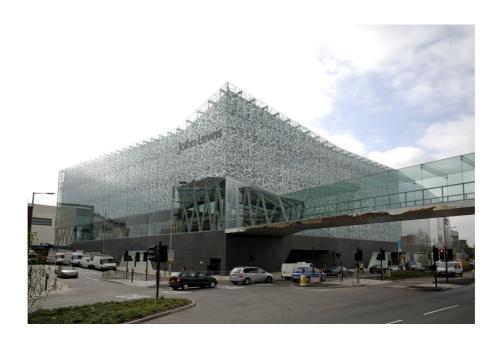

The coating offers additionally to the visual appearance also a sun protection function which is also advantageous for the energy calculations.

The Shopping Mall in Leicester (see picture), the Elbphilharmonics in Hamburg, Ferrari in Abu Dhabi as well as Joop in Hamburg were the first projects in which BGT included the coated glasses.