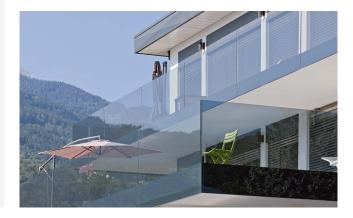

## Pure elegance combined with design flexibility

SWISSRAILING FLAT conveys an uninterrupted all-glass appearance. In contrast to other solutions, the glass is bonded directly to the carrier profile resulting in a perfect flush-mounted appearance without visible brackets. With its exposed glass edge (no need for a handrail) the SWISSRAILING FLAT creates an elegant minimalistic impression.

Depending on the designed criteria, the execution can be varied individually in line with the clients specification. Transparent for an unimpeded view or obscure for privacy. Tinted to match building components and the interior or custom printed. The system is equally well suited for internal and external applications.