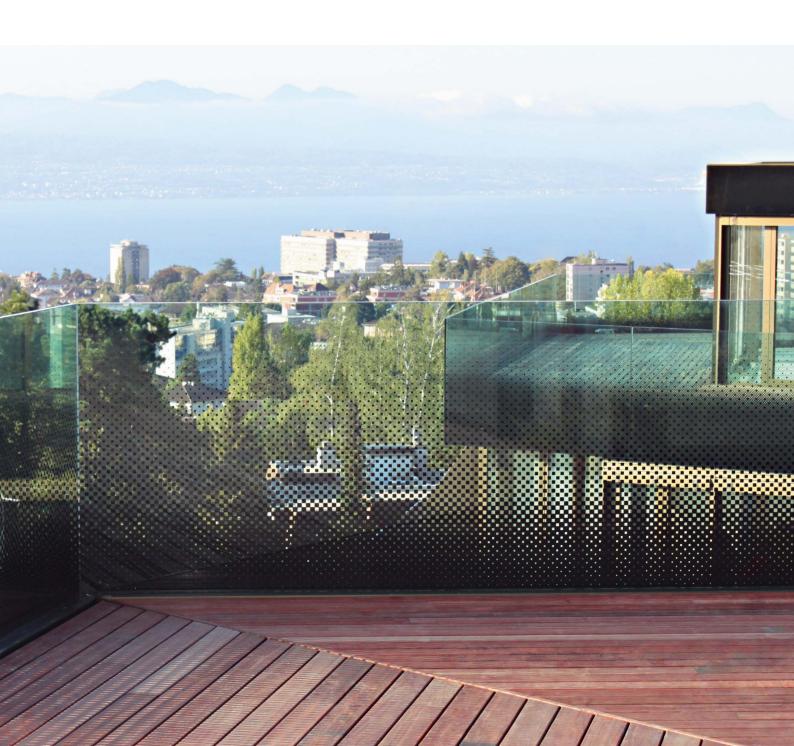

## **SWISSRAILING FLAT**

Safety without sacrificing aesthetics

## Pure elegance combined with design flexibility

SWISSRAILING FLAT conveys an uninterrupted all-glass appearance. In contrast to other solutions, the glass is bonded directly to the carrier profile resulting in a perfect flush-mounted appearance without visible brackets. With its exposed glass edge (no need for a handrail) the SWISSRAILING FLAT creates an elegant minimalistic impression.

SWISSRAILING FLAT is a system solution that offers a wealth of opportunities for perfection and adaptation to individual customer specifications. In the overlapping area with the building, the panes have a colour-printed ceramic coating covering the entire surface, colour-coordinated up to the bottom edge of the pane. All-glass balustrade is precisely made to the desired dimensions and what's more, the installation has been optimised in such a way to allow the individual panes of glass to be easily aligned with one another.